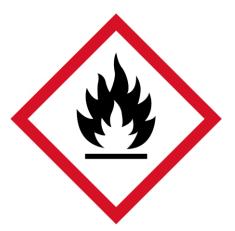

Aërosoltechnologie vereist het gebruik van vloeibaar gemaakte of samengeperste drijfgassen. Wanneer deze gassen of andere bestanddelen van de aerosol ontvlambaar zijn, wordt op de verpakking het volgende symbool aangebracht: