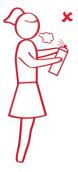

## Wat niet te doen

 Niet spuiten op of in de buurt van een warmtebron: vlam, gloeilichaam, brandende lamp (traditioneel of halogeen), werkende elektrische apparaten.
Niet roken.

De inhoud van een spuitbus mag niet worden ingeademd, vooral niet bij aandoeningen van de luchtwegen.